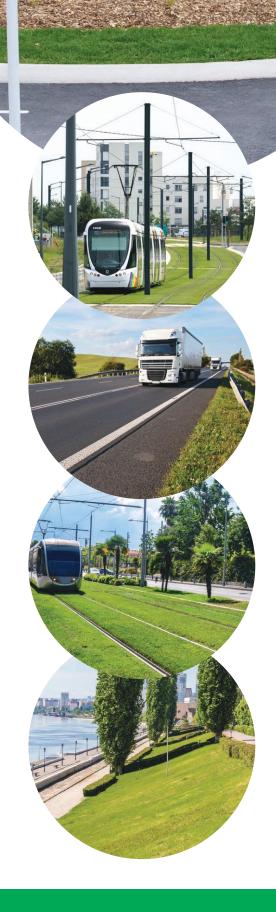

## Rye, fescues and bent

With a mix of species frequently specified for Department for Transport projects, R450 provides fast establishment, stabilisation and low maintenance for road and rail verges and embankments. The inclusion of hard fescue increases salt tolerance whilst micro-clover fixes nitrogen in the soil to help maintain grass plant health where little or no fertiliser is applied.

### Usage

- · Road and rail verges and embankments
- · Universal impoverished soils

Germin-8T Treated Seed

Carbon4 Grass Mix

Leaved

High Shoot Density

Wear Tolerant

Drought Tolerant